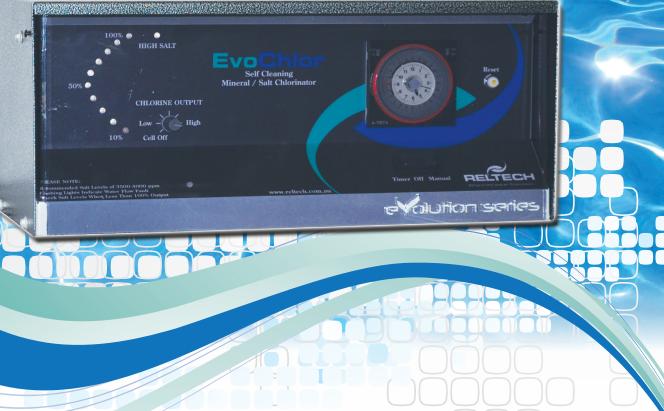

# **EvoChlor**

## **Mineral / Salt Chlorinator**

Self cleaning electrolytic cell
Suited to standard salt and mineral / magnesium based pools
Energy efficient low KW consumption
Robust design with easy to set analog time clock
3 year warranty on power pack & electrolytic cell

### EVOCHLOR SELF CLEANING MINERAL / SALT CHLORINATOR

"DESIGNED FOR THE HARSH AUSTRALIAN ENVIRONMENT, WHEN RELIABILITY AND EASE OF USE IS MORE IMPORTANT THAN TEMPERAMENTAL TOUCH PADS AND LCD DISPLAYS"

#### **KEY FEATURES**

- Australian designed and manufactured
- Self cleaning electrolytic cell
- Works with standard salt & Reltech's "ELEMENT" mineral / magnesium salt
- User friendly & easy to set clock
- Quick and easy installation
- Technologically advanced digital micro processing PCB to rival any chlorinator on the market
- Energy efficient low kw consumption
- No internal fuse / external reset button
- Flashing LED water fault warning lights
- Reverse Polarity LED Indicator light
- 3 year warranty on cell & power pack